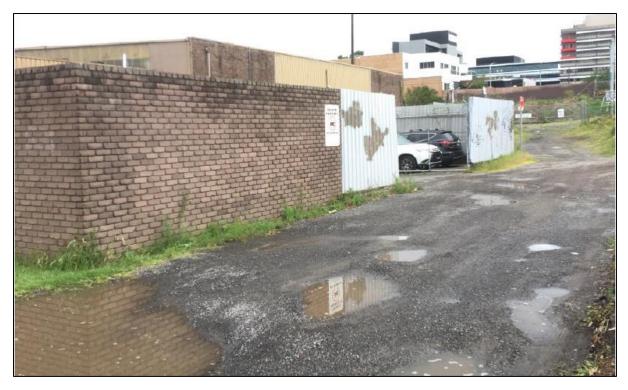

Figure 4 – Existing building occupying the site, viewed from the Denison Street frontage looking north-east (source: SET Consultants Statement of Environmental Effects)

Figure 5 – Unformed Hercules Street located along the southern boundary of the site (looking east) (source: SET Consultants Statement of Environmental Effects)