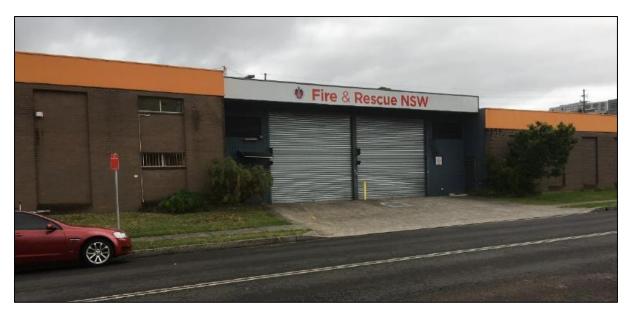

Attachment 2 - Aerial photograph, Wollongong LEP 2009 zoning map and site photographs

Figure 1 – 2016 Aerial photograph

Figure 2 – Zoning Extract Wollongong LEP 2009

Figure 3 – Existing building occupying the site, viewed from the Denison Street frontage looking east (source: SET Consultants Statement of Environmental Effects)