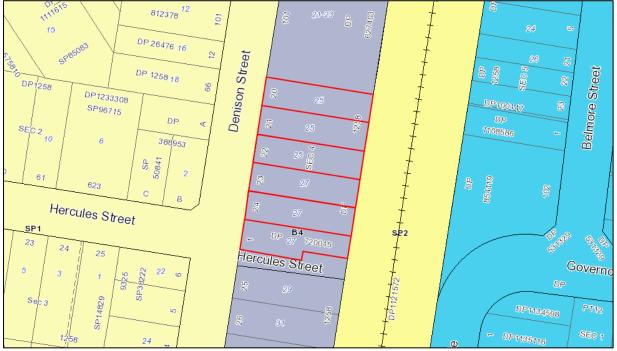

Attachment 2 - Aerial photograph, Wollongong LEP 2009 zoning map and site photographs

Figure 1 – 2016 Aerial photograph

Figure 2 – Zoning Extract Wollongong LEP 2009

Figure 3 – Existing building occupying the site, viewed from the Denison Street frontage looking east (source: SET Consultants Statement of Environmental Effects)